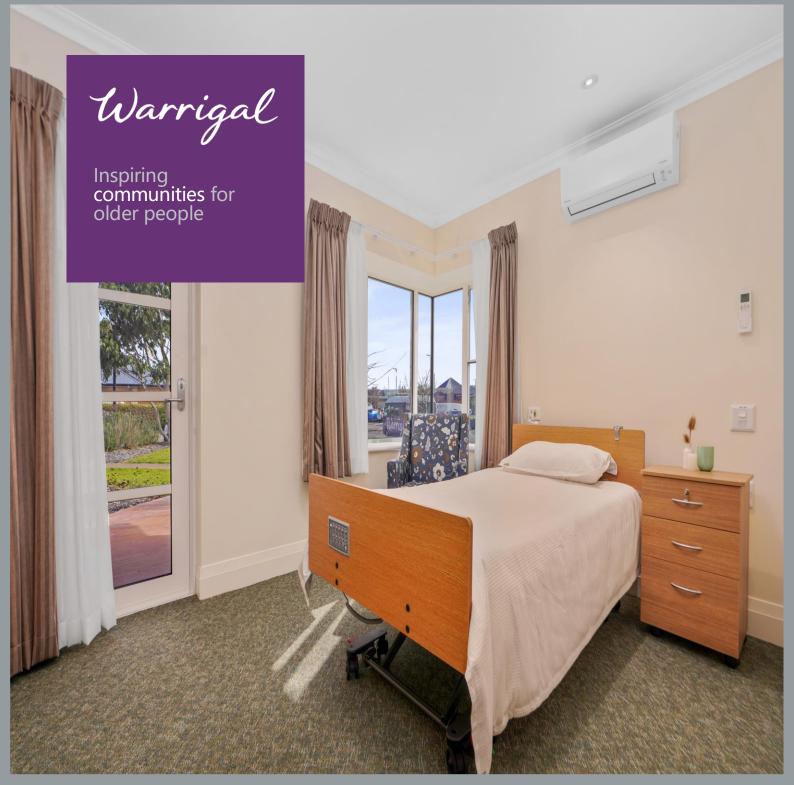

# Accommodation room description

These modern spacious rooms are well appointed and comfortable with quality fixtures and fittings. Natural light streams in from landscaped grounds and gardens. Large mid-floor to ceiling windows are dressed with curtains and blinds which are easily maneuvered to ensure privacy. Attractive over- head light fittings and recessed down lights illuminate well-maintained, colour-coordinated interiors with flooring in modern vinyl or carpet

Ensuites have bathroom grab rails, 3-in-1 bathroom ducted heat /light/exhaust fans and a nurse call point.

Comfortable high/low adjustable beds come with quality linens that match the decor, and pressure-relieving mattresses are available if required. All rooms have built in wardrobes with hanging space and drawers, a bedside table, lockable storage space, an over bed table and visitor chairs. There are nurse call points in every room, and access for a landline telephone.

Rooms can be kept at a comfortable temperature all year round with individually controlled reverse cycle air conditioning.

#### Room size

Average floor size 20m<sup>2</sup> (excluding ensuite)