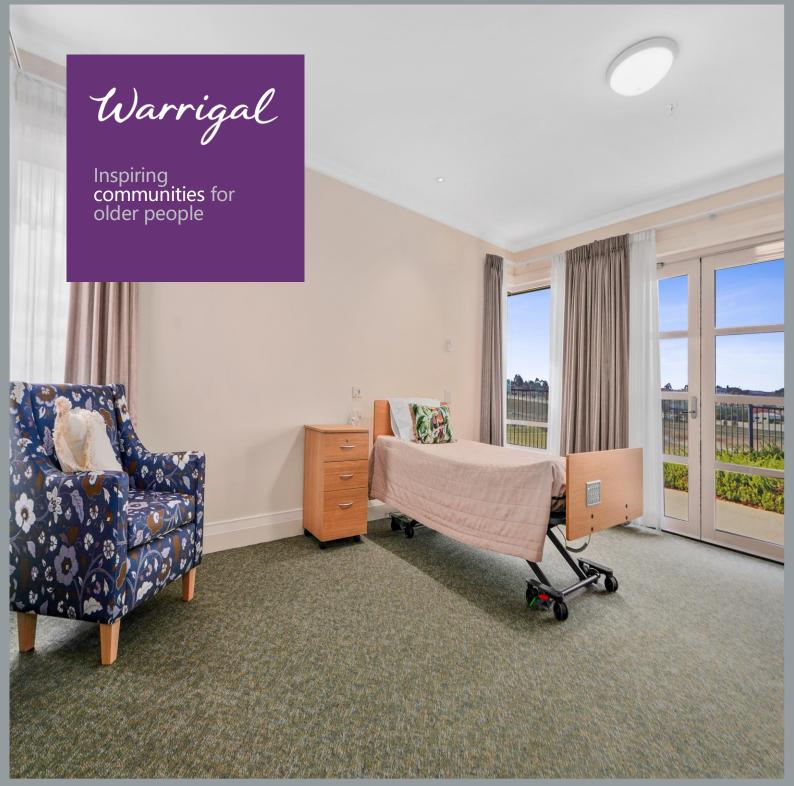

# Accommodation room description

These modern spacious room is well appointed and comfortable with quality fixtures and fittings. Natural light streams in from landscaped grounds and gardens. Large mid-floor to ceiling windows are dressed with curtains and blinds which are easily maneuvered to ensure privacy. Attractive over- head light fittings and recessed down lights illuminate well-maintained, colour-coordinated interiors with flooring in modern vinyl or carpet

Ensuites have bathroom grab rails, 3-in-1 bathroom ducted heat /light/exhaust fans and a nurse call point.

Comfortable high/low adjustable beds come with quality linens that match the decor, and pressure-relieving mattresses are available if required. All rooms have built in wardrobes with hanging space and drawers, a bedside table, lockable storage space, an over bed table and visitor chairs. There are nurse call points in every room, and access for a landline telephone.

Rooms can be kept at a comfortable temperature all year round with individually controlled reverse cycle air conditioning.

#### Room size

Average floor size 20m<sup>2</sup> (excluding ensuite)